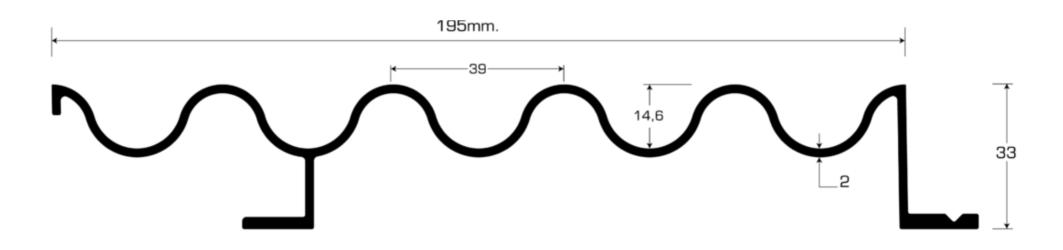

#### CLADDING PROFILES

Our extensive 'off the shelf' range of cladding profile designs provide the perfect metallic finish to any internal wall cladding or external facade design.

The original XLINE profile design provides a classic linear finish and is available in four individual panel heights which compliment each other perfectly. Contemporary dramatic wave designs can be achieved using our concave to convex XWING profile design, alternatively, the wavy contours of our XWAVE and XWAVE 200 profile designs offer an interesting shadow effect.

The grooves or deep recessed joints in our XRAIL, BOX 200 and XBRICK profile designs, provide an array of alternative panel course heights integrated into a larger module panel, aiding a quicker installation. Our dynamic Z225 profile design can add a dazzling feature appearance around window infills or feature band locations.

XWING

XRAIL

225mm. 56° 33mm.

XBRICK

XBRICK 2

BOX 200

XWAVE 200

XAIR