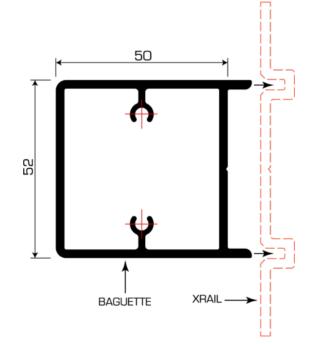

The grooves or deep recessed joints in our XRAIL, BOX 200 and XBRICK profile designs, provide an array of alternative panel course heights integrated into a larger module panel, aiding a quicker installation. Our dynamic Z225 profile design can add a dazzling feature appearance around window infills or feature band locations.

XWING

XRAIL

225mm. 56° 33mm.

XBRICK

XBRICK 2

BOX 200

XWAVE 200

XAIR