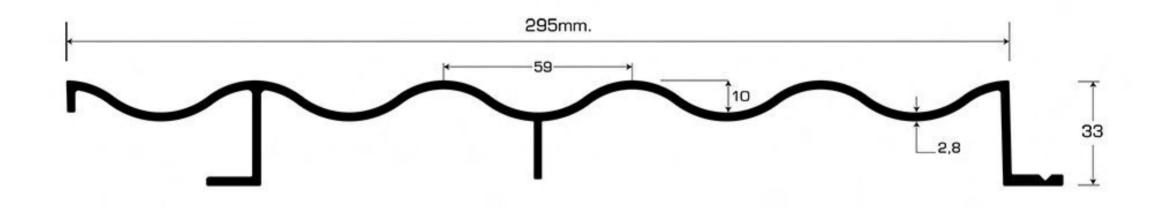

#### CLADDING PROFILES

Our extensive 'off the shelf' range of cladding profile designs provide the perfect metallic finish to any internal wall cladding or external facade design.

The original XLINE profile design provides a classic linear finish and is available in four individual panel heights which compliment each other perfectly. Contemporary dramatic wave designs can be achieved using our concave to convex XWING profile design, alternatively, the wavy contours of our XWAVE and XWAVE 200 profile designs offer an interesting shadow effect.

XWING

XRAIL

225mm. 56° 33mm.

XBRICK

XBRICK 2

BOX 200

XWAVE 200

XAIR