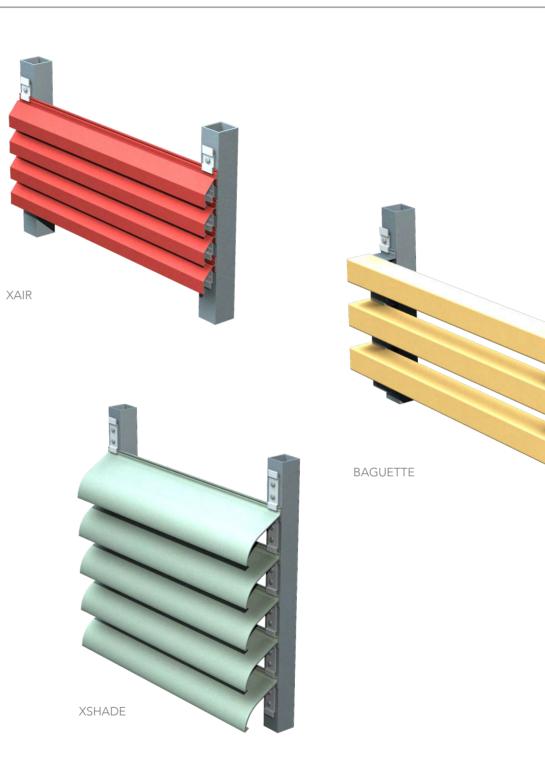

#### LOUVRES & SOLAR SHADING PROFILES

Used extensively for ventilated plant screening, or solar shading, our XAIR and XSHADE louvre profiles enable facade ventilation and aesthetically pleasing sun screens.

Our BAGUETTE sun screen solution, made entirely of extruded aluminium profiles, is light, simple and intuitive - providing a smart screen for your facade.

**FINISH** 

Facades

17

XSHADE

**FINISH** 

Facades

BAGUETTE

**FINISH** 