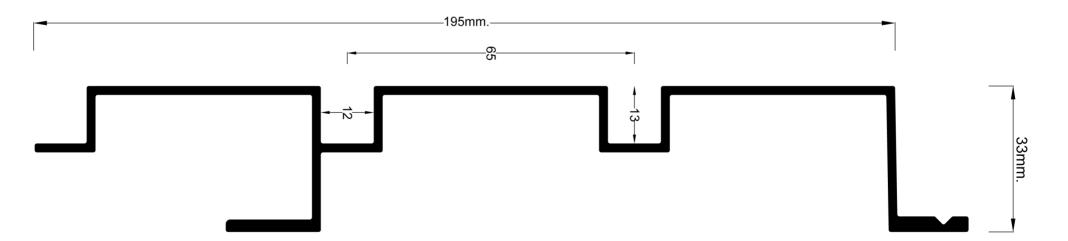

#### CLADDING PROFILES

Our extensive 'off the shelf' range of cladding profile designs provide the perfect metallic finish to any internal wall cladding or external facade design.

The original XLINE profile design provides a classic linear finish and is available in four individual panel heights which compliment each other perfectly. Contemporary dramatic wave designs can be achieved using our concave to convex XWING profile design, alternatively, the wavy contours of our XWAVE and XWAVE 200 profile designs offer an interesting shadow effect.

The grooves or deep recessed joints in our XRAIL, BOX 200 and XBRICK profile designs, provide an array of alternative panel course heights integrated into a larger module panel, aiding a quicker installation. Our dynamic Z225 profile design can add a dazzling feature appearance around window infills or feature band locations.