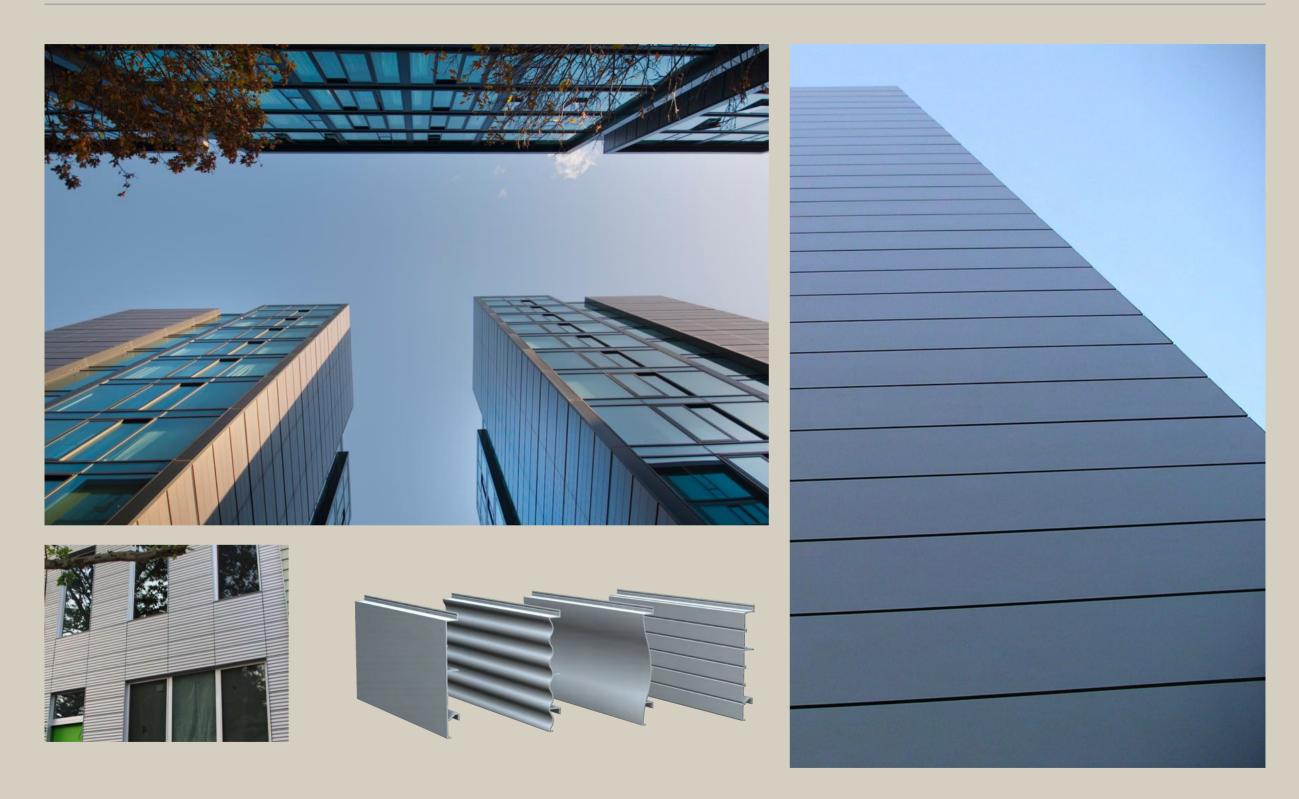

#### WHAT XPAN IS

FINISH

Facades

Unique cladding panels and louvre profiles, installed as part of a rainscreen, ventilated facade system.

Precise perfection. XPAN is an aluminium facade range which offers extremely strong impactful profiles. Within the XPAN family extruded aluminium panels can be combined to create the most striking finishes for every sector.

The end result... dynamic facades which are easy to create and straight forward to install.

#### CLADDING PROFILES

Our extensive 'off the shelf' range of cladding profile designs provide the perfect metallic finish to any internal wall cladding or external facade design.

The original XLINE profile design provides a classic linear finish and is available in four individual panel heights which compliment each other perfectly. Contemporary dramatic wave designs can be achieved using our concave to convex XWING profile design, alternatively, the wavy contours of our XWAVE and XWAVE 200 profile designs offer an interesting shadow effect.