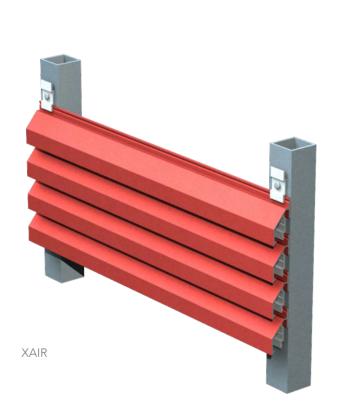

#### LOUVRES & SOLAR SHADING PROFILES

Used extensively for ventilated plant screening, or solar shading, our XAIR and XSHADE louvre profiles enable facade ventilation and aesthetically pleasing sun screens.