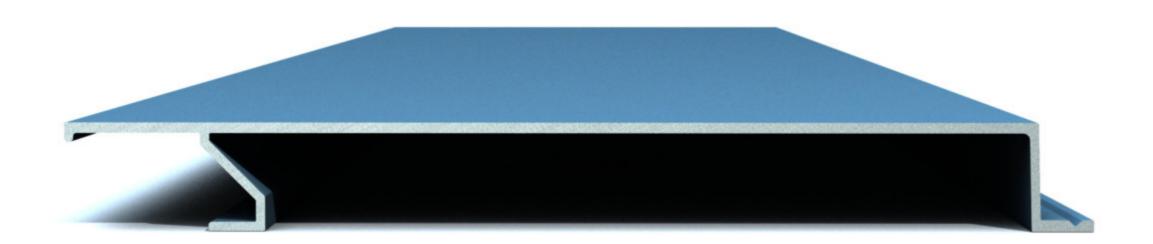

#### CLADDING PROFILES

Our extensive 'off the shelf' range of cladding profile designs provide the perfect metallic finish to any internal wall cladding or external facade design.

The original XLINE profile design provides a classic linear finish and is available in four individual panel heights which compliment each other perfectly. Contemporary dramatic wave designs can be achieved using our concave to convex XWING profile design, alternatively, the wavy contours of our XWAVE and XWAVE 200 profile designs offer an interesting shadow effect.

#### V-LOCK FIXING CLIP

Our unique V-LOCK FIXING CLIP was designed to work with all profiles, in order to make installation as straight forward and fast as possible. It works exactly as you need it to, every time.

V-LOCK derives from the extruded shape of the clip, and its interlocking mechanical fix with the top of all profiles within our XPAN range. The V-LOCK FIXING CLIP is supplied with a pre-drilled hole. It is this design that provides both perfect alignment between profiles and a fast-track installation.