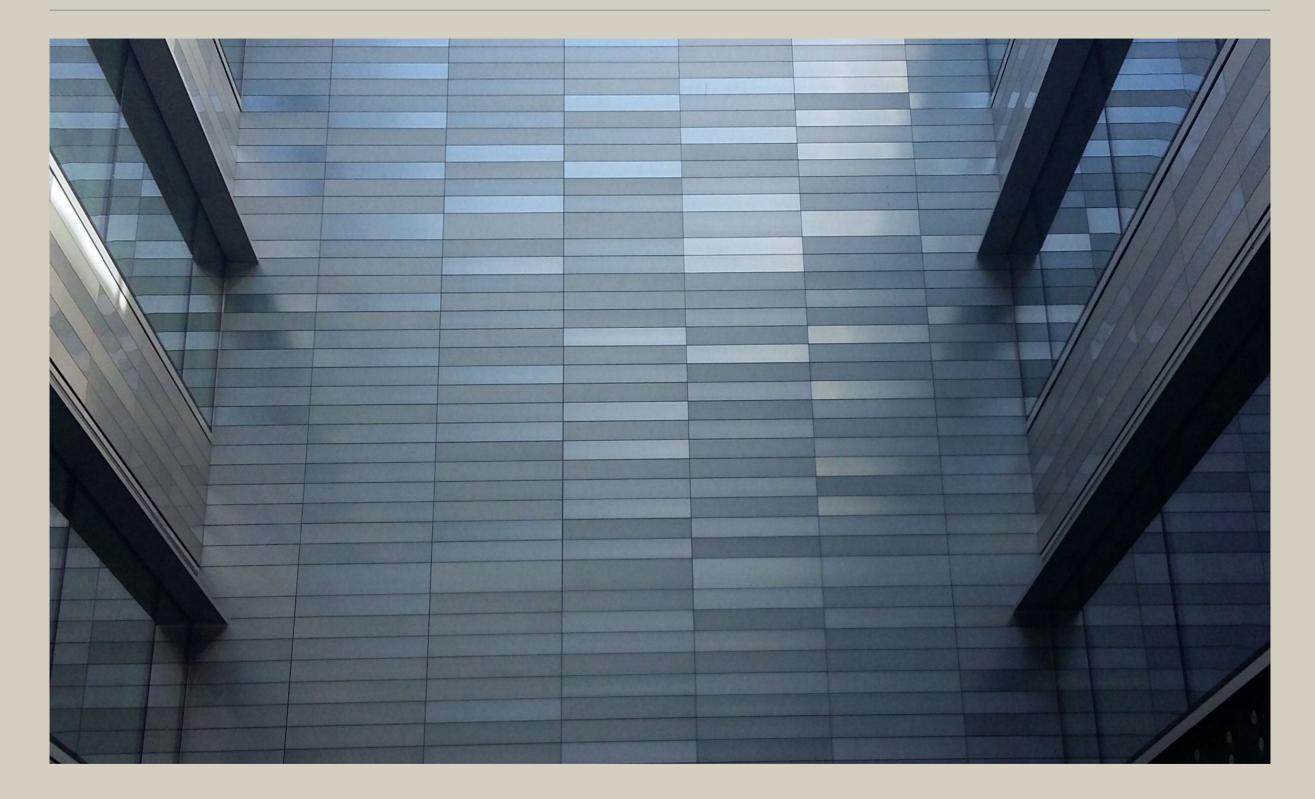

#### WHAT XPAN IS

FINISH

Facades

Unique cladding panels and louvre profiles, installed as part of a rainscreen, ventilated facade system.

Precise perfection. XPAN is an aluminium facade range which offers extremely strong impactful profiles. Within the XPAN family extruded aluminium panels can be combined to create the most striking finishes for every sector.

The end result... dynamic facades which are easy to create and straight forward to install.

#### CLADDING PROFILES

Our extensive 'off the shelf' range of cladding profile designs provide the perfect metallic finish to any internal wall cladding or external facade design.

The original XLINE profile design provides a classic linear finish and is available in four individual panel heights which compliment each other perfectly. Contemporary dramatic wave designs can be achieved using our concave to convex XWING profile design, alternatively, the wavy contours of our XWAVE and XWAVE 200 profile designs offer an interesting shadow effect.