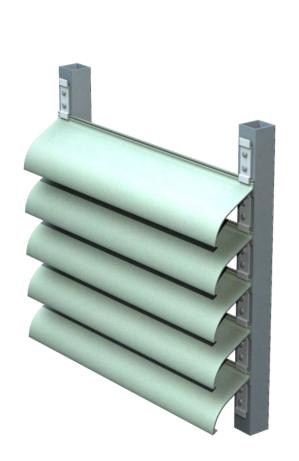

#### LOUVRES & SOLAR SHADING PROFILES

Used extensively for ventilated plant screening, or solar shading, our XAIR and XSHADE louvre profiles enable facade ventilation and aesthetically pleasing sun screens.

Our BAGUETTE sun screen solution, made entirely of extruded aluminium profiles, is light, simple and intuitive - providing a smart screen for your facade.