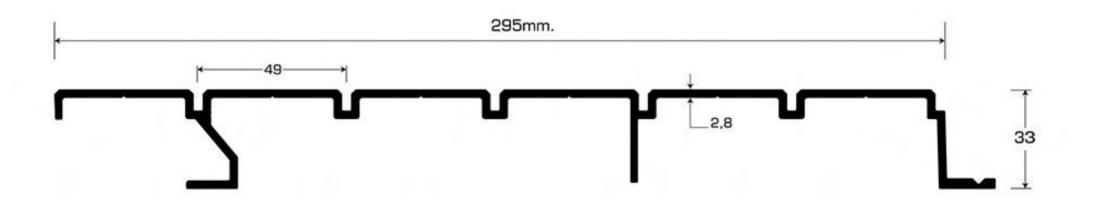

#### CLADDING PROFILES

Our extensive 'off the shelf' range of cladding profile designs provide the perfect metallic finish to any internal wall cladding or external facade design.

The original XLINE profile design provides a classic linear finish and is available in four individual panel heights which compliment each other perfectly. Contemporary dramatic wave designs can be achieved using our concave to convex XWING profile design, alternatively, the wavy contours of our XWAVE and XWAVE 200 profile designs offer an interesting shadow effect.

The grooves or deep recessed joints in our XRAIL, BOX 200 and XBRICK profile designs, provide an array of alternative panel course heights integrated into a larger module panel, aiding a quicker installation. Our dynamic Z225 profile design can add a dazzling feature appearance around window infills or feature band locations.