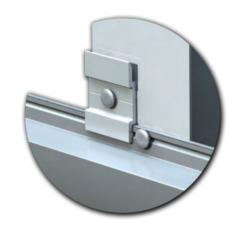

#### V-LOCK FIXING CLIP

Our unique V-LOCK FIXING CLIP was designed to work with all profiles, in order to make installation as straight forward and fast as possible. It works exactly as you need it to, every time.

The clip provides a secret-fix installation method as it involves the use of a uniquely designed extruded aluminium fixing clip, which constrains the profiles to the substructure behind and is generically used to install all profile designs.

V-LOCK derives from the extruded shape of the clip, and its interlocking mechanical fix with the top of all profiles within our XPAN range. The V-LOCK FIXING CLIP is supplied with a pre-drilled hole. It is this design that provides both perfect alignment between profiles and a fast-track installation.