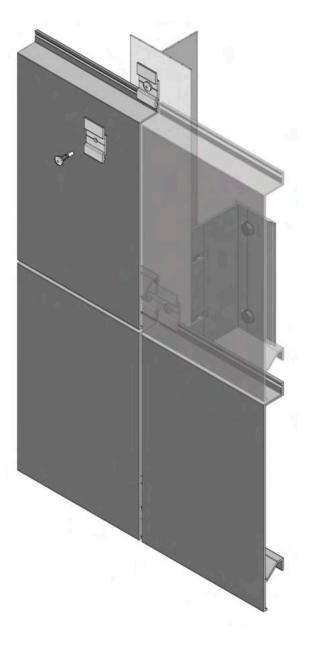

#### WHERE XPAN IS USED

Suitable for any wall construction, XPAN features an innovative extruded aluminium fixing clip, which is the same for all panels and Louvre profiles.

This can be fixed straight back to vertical support rails, providing a lightweight engineered rainscreen or louvre system function.

#### INSTALLATION

FINISH

Facades

All XPAN profiles are compatible with industry standard wall bracket and vertical T & L facade support systems.

The XPAN range can also be site applied or installed offsite to a number of preassembled solutions such as unitised facade systems or modular elements.