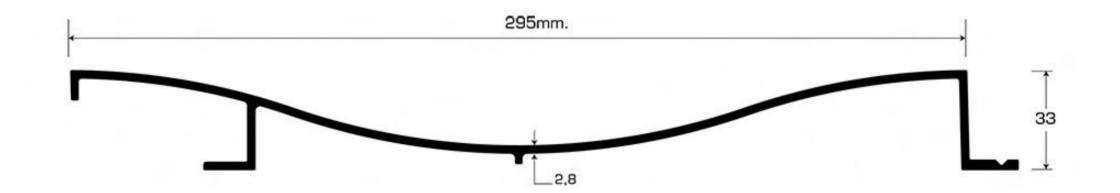

#### CLADDING PROFILES

Our extensive 'off the shelf' range of cladding profile designs provide the perfect metallic finish to any internal wall cladding or external facade design.

The original XLINE profile design provides a classic linear finish and is available in four individual panel heights which compliment each other perfectly. Contemporary dramatic wave designs can be achieved using our concave to convex XWING profile design, alternatively, the wavy contours of our XWAVE and XWAVE 200 profile designs offer an interesting shadow effect.

XWING

XRAIL

225mm. 56° 33mm.

XBRICK

XBRICK 2

BOX 200

XWAVE 200

XAIR