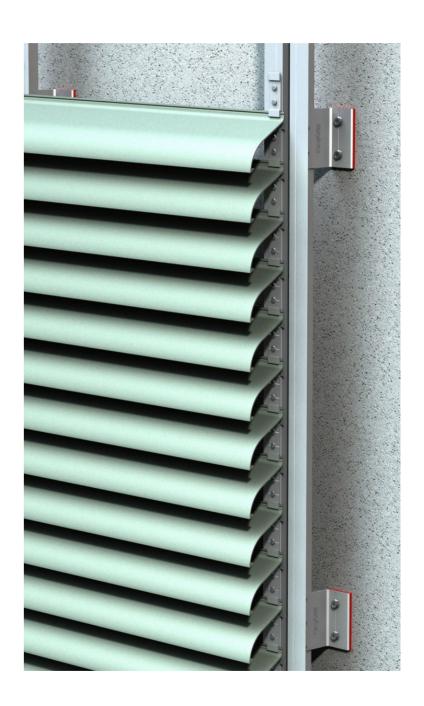

#### LOUVRES & SOLAR SHADING PROFILES

Used extensively for ventilated plant screening, or solar shading, our XAIR and XSHADE louvre profiles enable facade ventilation and aesthetically pleasing sun screens.

Our BAGUETTE sun screen solution, made entirely of extruded aluminium profiles, is light, simple and intuitive - providing a smart screen for your facade.