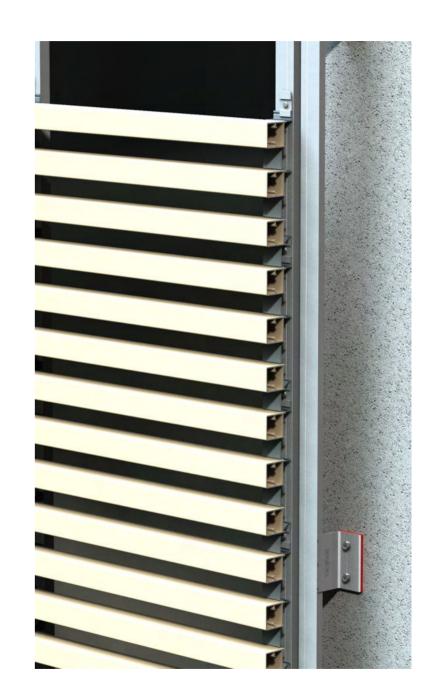

The grooves or deep recessed joints in our XRAIL, BOX 200 and XBRICK profile designs, provide an array of alternative panel course heights integrated into a larger module panel, aiding a quicker installation. Our dynamic Z225 profile design can add a dazzling feature appearance around window infills or feature band locations.

XWING

XRAIL

225mm. 56° 33mm.

XBRICK

XBRICK 2

BOX 200

XWAVE 200

XAIR