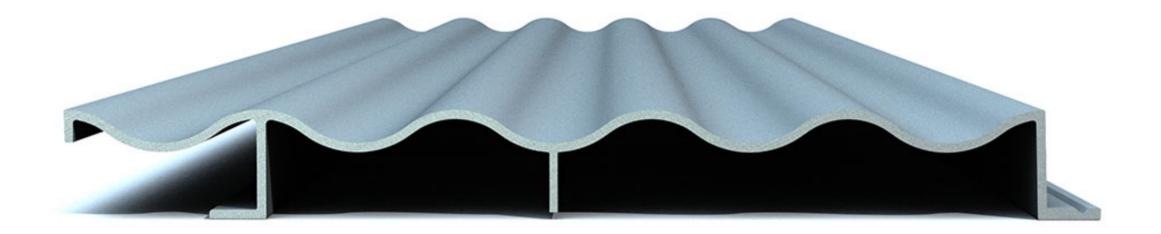

#### CLADDING PROFILES

Our extensive 'off the shelf' range of cladding profile designs provide the perfect metallic finish to any internal wall cladding or external facade design.

The original XLINE profile design provides a classic linear finish and is available in four individual panel heights which compliment each other perfectly. Contemporary dramatic wave designs can be achieved using our concave to convex XWING profile design, alternatively, the wavy contours of our XWAVE and XWAVE 200 profile designs offer an interesting shadow effect.