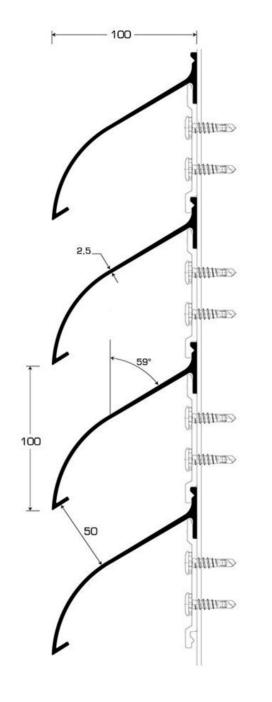

#### CLADDING PROFILES

Our extensive 'off the shelf' range of cladding profile designs provide the perfect metallic finish to any internal wall cladding or external facade design.

The original XLINE profile design provides a classic linear finish and is available in four individual panel heights which compliment each other perfectly. Contemporary dramatic wave designs can be achieved using our concave to convex XWING profile design, alternatively, the wavy contours of our XWAVE and XWAVE 200 profile designs offer an interesting shadow effect.

The grooves or deep recessed joints in our XRAIL, BOX 200 and XBRICK profile designs, provide an array of alternative panel course heights integrated into a larger module panel, aiding a quicker installation. Our dynamic Z225 profile design can add a dazzling feature appearance around window infills or feature band locations.

#### V-LOCK FIXING CLIP

Our unique V-LOCK FIXING CLIP was designed to work with all profiles, in order to make installation as straight forward and fast as possible. It works exactly as you need it to, every time.

V-LOCK derives from the extruded shape of the clip, and its interlocking mechanical fix with the top of all profiles within our XPAN range. The V-LOCK FIXING CLIP is supplied with a pre-drilled hole. It is this design that provides both perfect alignment between profiles and a fast-track installation.

Depending on the chosen XPAN profile design, a standard 5mm longitudinal joint is achieved, and in order to avoid the excessive longitudinal sliding of profiles, due to thermal expansion and contraction, a fix-point screw fixing is required to the top of the profile.