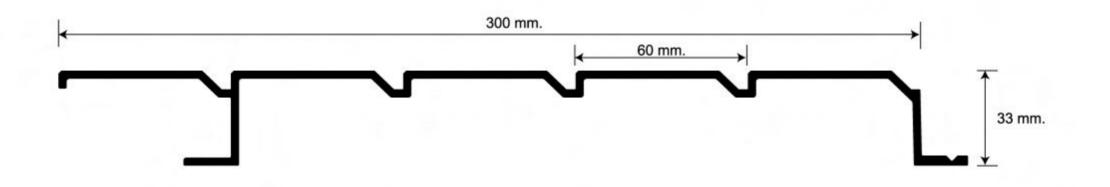

#### CLADDING PROFILES

Our extensive 'off the shelf' range of cladding profile designs provide the perfect metallic finish to any internal wall cladding or external facade design.

The original XLINE profile design provides a classic linear finish and is available in four individual panel heights which compliment each other perfectly. Contemporary dramatic wave designs can be achieved using our concave to convex XWING profile design, alternatively, the wavy contours of our XWAVE and XWAVE 200 profile designs offer an interesting shadow effect.

The grooves or deep recessed joints in our XRAIL, BOX 200 and XBRICK profile designs, provide an array of alternative panel course heights integrated into a larger module panel, aiding a quicker installation. Our dynamic Z225 profile design can add a dazzling feature appearance around window infills or feature band locations.