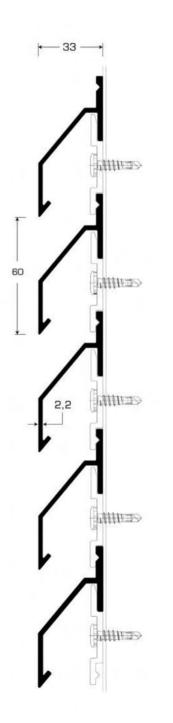

#### CLADDING PROFILES

Our extensive 'off the shelf' range of cladding profile designs provide the perfect metallic finish to any internal wall cladding or external facade design.

The original XLINE profile design provides a classic linear finish and is available in four individual panel heights which compliment each other perfectly. Contemporary dramatic wave designs can be achieved using our concave to convex XWING profile design, alternatively, the wavy contours of our XWAVE and XWAVE 200 profile designs offer an interesting shadow effect.

The grooves or deep recessed joints in our XRAIL, BOX 200 and XBRICK profile designs, provide an array of alternative panel course heights integrated into a larger module panel, aiding a quicker installation. Our dynamic Z225 profile design can add a dazzling feature appearance around window infills or feature band locations.

#### V-LOCK FIXING CLIP

Our unique V-LOCK FIXING CLIP was designed to work with all profiles, in order to make installation as straight forward and fast as possible. It works exactly as you need it to, every time.

V-LOCK derives from the extruded shape of the clip, and its interlocking mechanical fix with the top of all profiles within our XPAN range. The V-LOCK FIXING CLIP is supplied with a pre-drilled hole. It is this design that provides both perfect alignment between profiles and a fast-track installation.

Depending on the chosen XPAN profile design, a standard 5mm longitudinal joint is achieved, and in order to avoid the excessive longitudinal sliding of profiles, due to thermal expansion and contraction, a fix-point screw fixing is required to the top of the profile.