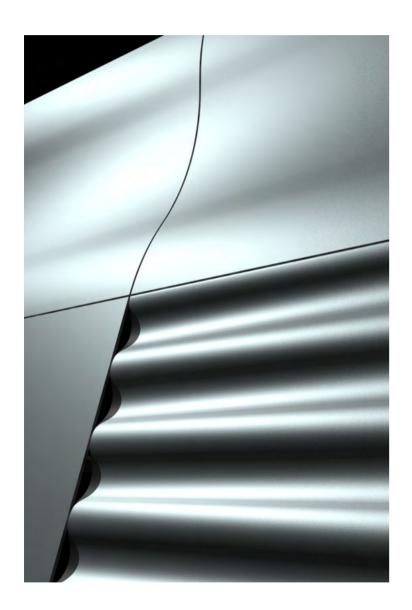

#### CLADDING PROFILES

Our extensive 'off the shelf' range of cladding profile designs provide the perfect metallic finish to any internal wall cladding or external facade design.

The original XLINE profile design provides a classic linear finish and is available in four individual panel heights which compliment each other perfectly. Contemporary dramatic wave designs can be achieved using our concave to convex XWING profile design, alternatively, the wavy contours of our XWAVE and XWAVE 200 profile designs offer an interesting shadow effect.

Depending on the chosen XPAN profile design, a standard 5mm longitudinal joint is achieved, and in order to avoid the excessive longitudinal sliding of profiles, due to thermal expansion and contraction, a fix-point screw fixing is required to the top of the profile.