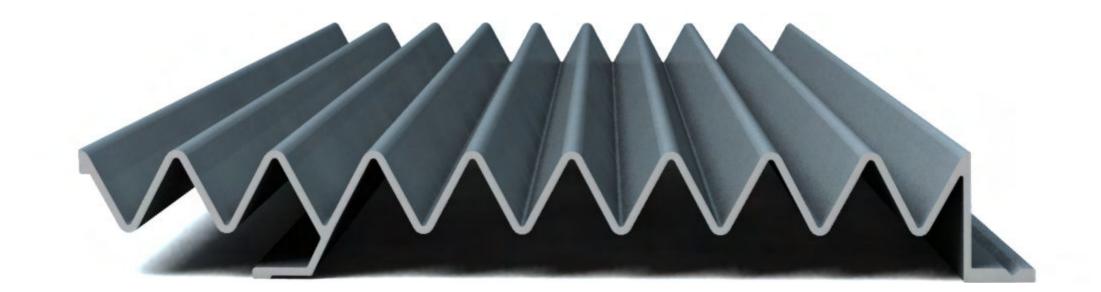

#### CLADDING PROFILES

Our extensive 'off the shelf' range of cladding profile designs provide the perfect metallic finish to any internal wall cladding or external facade design.

The original XLINE profile design provides a classic linear finish and is available in four individual panel heights which compliment each other perfectly. Contemporary dramatic wave designs can be achieved using our concave to convex XWING profile design, alternatively, the wavy contours of our XWAVE and XWAVE 200 profile designs offer an interesting shadow effect.

The grooves or deep recessed joints in our XRAIL, BOX 200 and XBRICK profile designs, provide an array of alternative panel course heights integrated into a larger module panel, aiding a quicker installation. Our dynamic Z225 profile design can add a dazzling feature appearance around window infills or feature band locations.