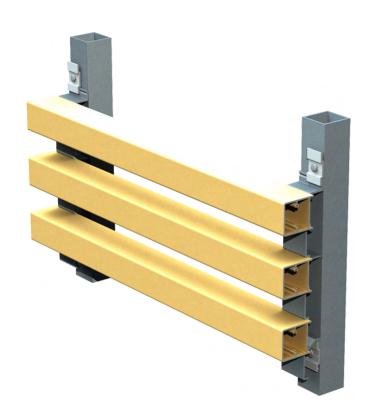

Our BAGUETTE sun screen solution, made entirely of extruded aluminium profiles, is light, simple and intuitive - providing a smart screen for your facade.