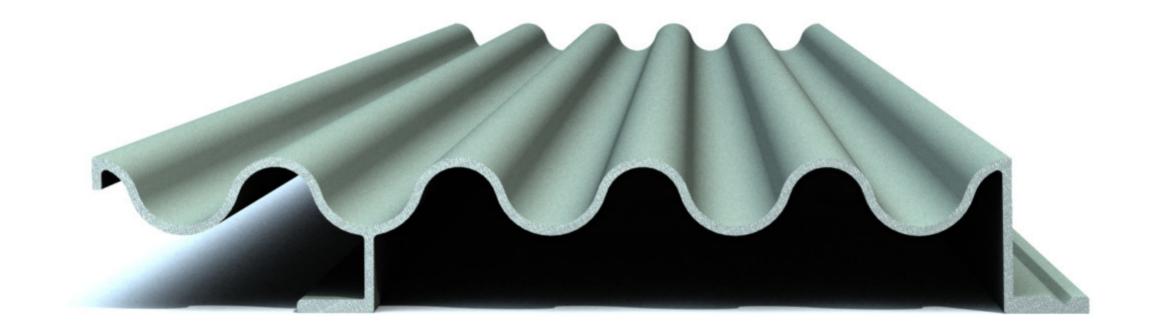

#### CLADDING PROFILES

Our extensive 'off the shelf' range of cladding profile designs provide the perfect metallic finish to any internal wall cladding or external facade design.

The original XLINE profile design provides a classic linear finish and is available in four individual panel heights which compliment each other perfectly. Contemporary dramatic wave designs can be achieved using our concave to convex XWING profile design, alternatively, the wavy contours of our XWAVE and XWAVE 200 profile designs offer an interesting shadow effect.

The grooves or deep recessed joints in our XRAIL, BOX 200 and XBRICK profile designs, provide an array of alternative panel course heights integrated into a larger module panel, aiding a quicker installation. Our dynamic Z225 profile design can add a dazzling feature appearance around window infills or feature band locations.