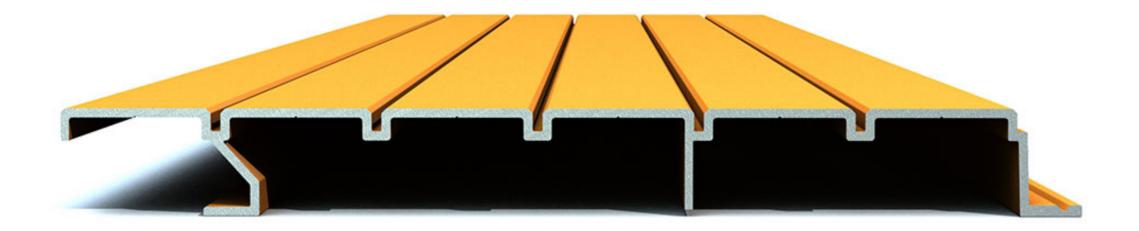

#### CLADDING PROFILES

Our extensive 'off the shelf' range of cladding profile designs provide the perfect metallic finish to any internal wall cladding or external facade design.

The original XLINE profile design provides a classic linear finish and is available in four individual panel heights which compliment each other perfectly. Contemporary dramatic wave designs can be achieved using our concave to convex XWING profile design, alternatively, the wavy contours of our XWAVE and XWAVE 200 profile designs offer an interesting shadow effect.

When combined together, the XPAN cladding profile range provide a 'custom' design, but without the 'custom' price tag.