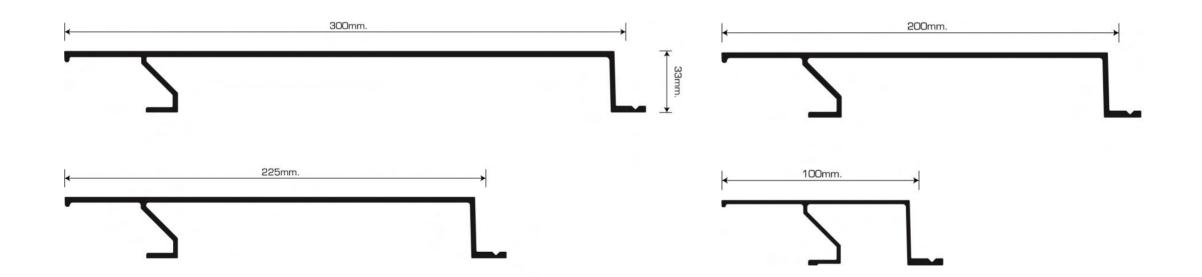

#### CLADDING PROFILES

Our extensive 'off the shelf' range of cladding profile designs provide the perfect metallic finish to any internal wall cladding or external facade design.

The original XLINE profile design provides a classic linear finish and is available in four individual panel heights which compliment each other perfectly. Contemporary dramatic wave designs can be achieved using our concave to convex XWING profile design, alternatively, the wavy contours of our XWAVE and XWAVE 200 profile designs offer an interesting shadow effect.

The grooves or deep recessed joints in our XRAIL, BOX 200 and XBRICK profile designs, provide an array of alternative panel course heights integrated into a larger module panel, aiding a quicker installation. Our dynamic Z225 profile design can add a dazzling feature appearance around window infills or feature band locations.

XWING

XRAIL

225mm. 56° 33mm.

XBRICK

XBRICK 2

BOX 200

XWAVE 200

XAIR