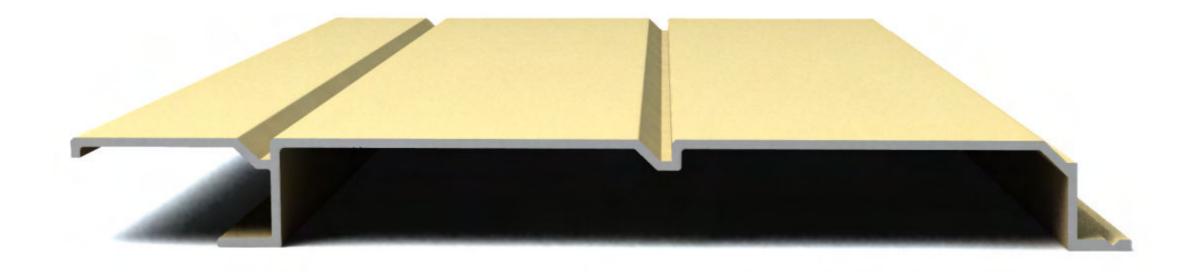

#### CLADDING PROFILES

Our extensive 'off the shelf' range of cladding profile designs provide the perfect metallic finish to any internal wall cladding or external facade design.

The original XLINE profile design provides a classic linear finish and is available in four individual panel heights which compliment each other perfectly. Contemporary dramatic wave designs can be achieved using our concave to convex XWING profile design, alternatively, the wavy contours of our XWAVE and XWAVE 200 profile designs offer an interesting shadow effect.

The grooves or deep recessed joints in our XRAIL, BOX 200 and XBRICK profile designs, provide an array of alternative panel course heights integrated into a larger module panel, aiding a quicker installation. Our dynamic Z225 profile design can add a dazzling feature appearance around window infills or feature band locations.