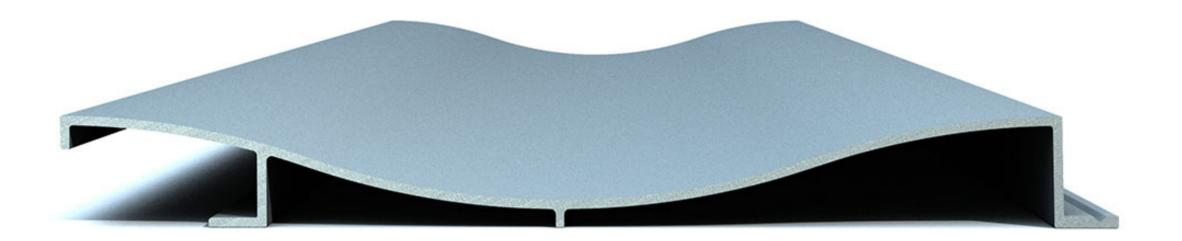

#### CLADDING PROFILES

Our extensive 'off the shelf' range of cladding profile designs provide the perfect metallic finish to any internal wall cladding or external facade design.

The original XLINE profile design provides a classic linear finish and is available in four individual panel heights which compliment each other perfectly. Contemporary dramatic wave designs can be achieved using our concave to convex XWING profile design, alternatively, the wavy contours of our XWAVE and XWAVE 200 profile designs offer an interesting shadow effect.

XWING

XRAIL

225mm. 56° 33mm.

XBRICK

XBRICK 2

BOX 200

XWAVE 200

XAIR