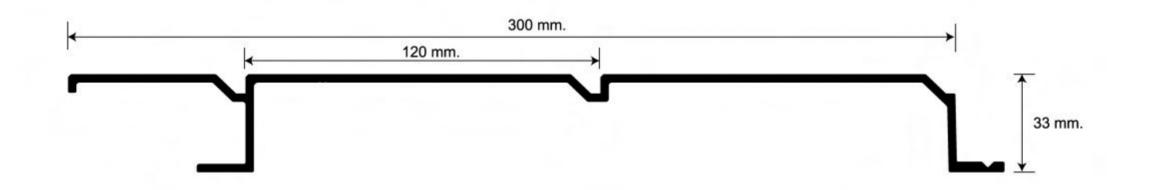

#### CLADDING PROFILES

Our extensive 'off the shelf' range of cladding profile designs provide the perfect metallic finish to any internal wall cladding or external facade design.

The original XLINE profile design provides a classic linear finish and is available in four individual panel heights which compliment each other perfectly. Contemporary dramatic wave designs can be achieved using our concave to convex XWING profile design, alternatively, the wavy contours of our XWAVE and XWAVE 200 profile designs offer an interesting shadow effect.

The grooves or deep recessed joints in our XRAIL, BOX 200 and XBRICK profile designs, provide an array of alternative panel course heights integrated into a larger module panel, aiding a quicker installation. Our dynamic Z225 profile design can add a dazzling feature appearance around window infills or feature band locations.