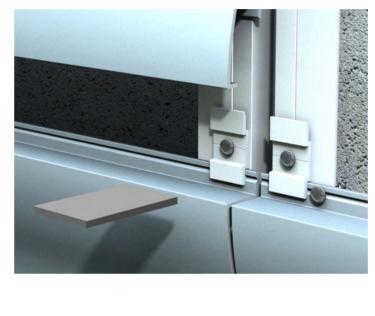

#### V-LOCK FIXING CLIP

Our unique V-LOCK FIXING CLIP was designed to work with all profiles, in order to make installation as straight forward and fast as possible. It works exactly as you need it to, every time.

The clip provides a secret-fix installation method as it involves the use of a uniquely designed extruded aluminium fixing clip, which constrains the profiles to the substructure behind and is generically used to install all profile designs.

V-LOCK has been extensively tested through CWCT testing to test its mechanical strength and is fixed to the substructure using stainless steel self-drilling screws through the predrilled hole the clip is supplied

V-LOCK derives from the extruded shape of the clip, and its interlocking mechanical fix with the top of all profiles within our XPAN range. The V-LOCK FIXING CLIP is supplied with a pre-drilled hole. It is this design that provides both perfect alignment between profiles and a fast-track installation.