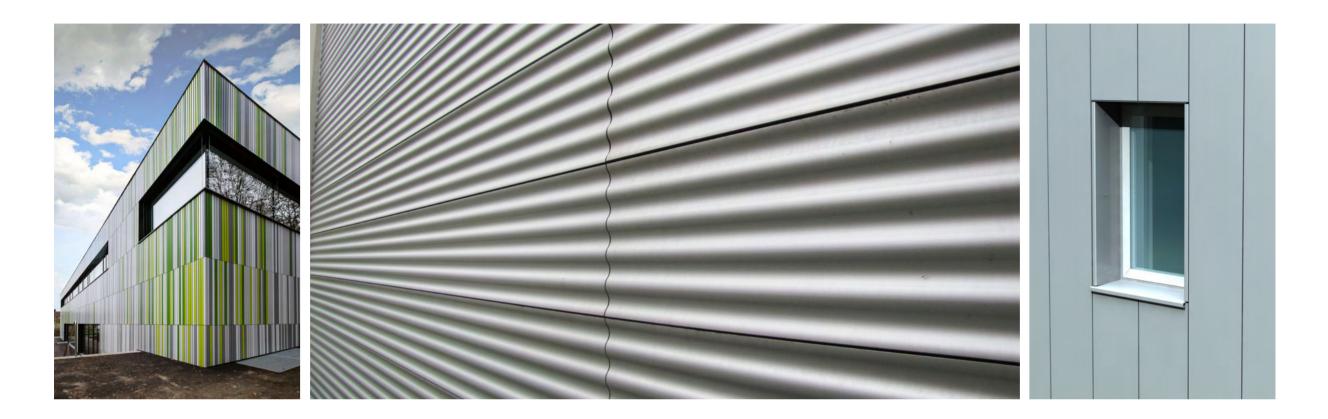

#### WHAT XPAN IS

FINISH

Facades

Unique cladding panels and louvre profiles, installed as part of a rainscreen, ventilated facade system.

Precise perfection. XPAN is an aluminium facade range which offers extremely strong impactful profiles. Within the XPAN family extruded aluminium panels can be combined to create the most striking finishes for every sector.

The end result... dynamic facades which are easy to create and straight forward to install.

#### CLADDING PROFILES

Our extensive 'off the shelf' range of cladding profile designs provide the perfect metallic finish to any internal wall cladding or external facade design.

The original XLINE profile design provides a classic linear finish and is available in four individual panel heights which compliment each other perfectly. Contemporary dramatic wave designs can be achieved using our concave to convex XWING profile design, alternatively, the wavy contours of our XWAVE and XWAVE 200 profile designs offer an interesting shadow effect.