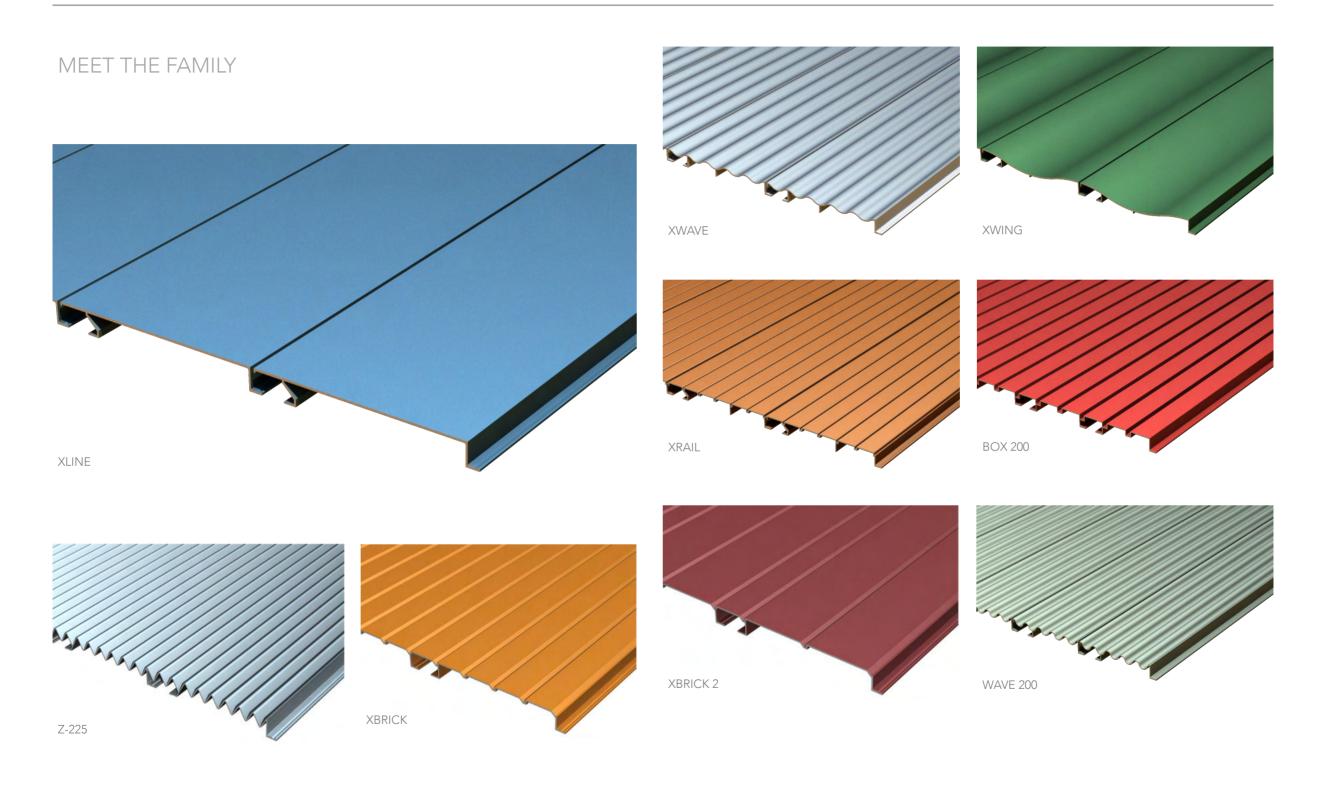

#### CLADDING PROFILES

Our extensive 'off the shelf' range of cladding profile designs provide the perfect metallic finish to any internal wall cladding or external facade design.

The original XLINE profile design provides a classic linear finish and is available in four individual panel heights which compliment each other perfectly. Contemporary dramatic wave designs can be achieved using our concave to convex XWING profile design, alternatively, the wavy contours of our XWAVE and XWAVE 200 profile designs offer an interesting shadow effect.

The grooves or deep recessed joints in our XRAIL, BOX 200 and XBRICK profile designs, provide an array of alternative panel course heights integrated into a larger module panel, aiding a quicker installation. Our dynamic Z225 profile design can add a dazzling feature appearance around window infills or feature band locations.

#### CUSTOM PROFILES

FINISH

Facades

We continue to develop and add a vast array of custom profiles to our XPAN range. Don't hesitate to contact us should you have your own profile design in mind.

XLINE

XWAVE

XWING

XRAIL

225mm. 56° 33mm.

XBRICK

XBRICK 2

BOX 200

XWAVE 200

XAIR