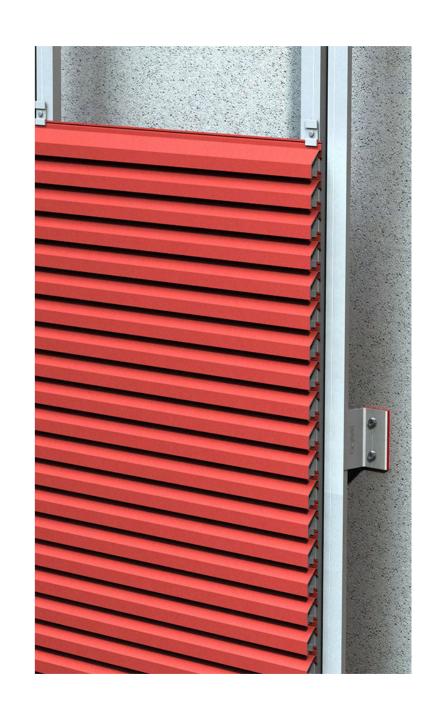

#### CLADDING PROFILES

Our extensive 'off the shelf' range of cladding profile designs provide the perfect metallic finish to any internal wall cladding or external facade design.

The original XLINE profile design provides a classic linear finish and is available in four individual panel heights which compliment each other perfectly. Contemporary dramatic wave designs can be achieved using our concave to convex XWING profile design, alternatively, the wavy contours of our XWAVE and XWAVE 200 profile designs offer an interesting shadow effect.

The grooves or deep recessed joints in our XRAIL, BOX 200 and XBRICK profile designs, provide an array of alternative panel course heights integrated into a larger module panel, aiding a quicker installation. Our dynamic Z225 profile design can add a dazzling feature appearance around window infills or feature band locations.

When combined together, the XPAN cladding profile range provide a 'custom' design, but without the 'custom' price tag.