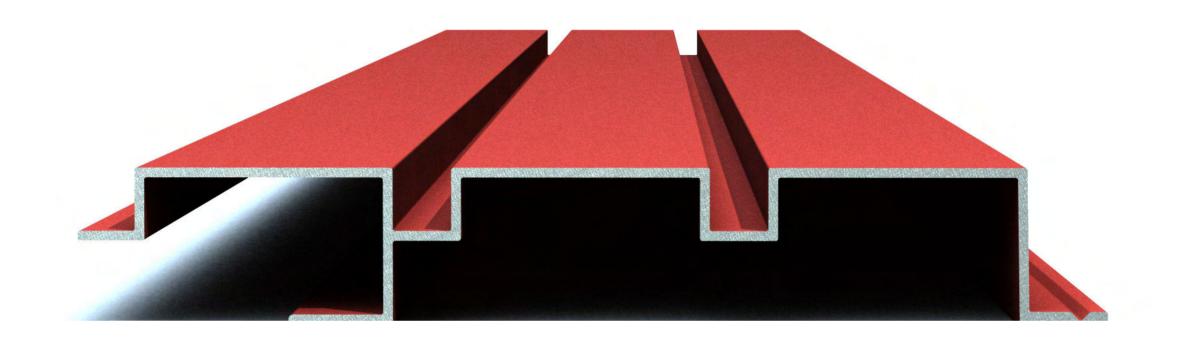

#### CLADDING PROFILES

Our extensive 'off the shelf' range of cladding profile designs provide the perfect metallic finish to any internal wall cladding or external facade design.

The original XLINE profile design provides a classic linear finish and is available in four individual panel heights which compliment each other perfectly. Contemporary dramatic wave designs can be achieved using our concave to convex XWING profile design, alternatively, the wavy contours of our XWAVE and XWAVE 200 profile designs offer an interesting shadow effect.

The grooves or deep recessed joints in our XRAIL, BOX 200 and XBRICK profile designs, provide an array of alternative panel course heights integrated into a larger module panel, aiding a quicker installation. Our dynamic Z225 profile design can add a dazzling feature appearance around window infills or feature band locations.