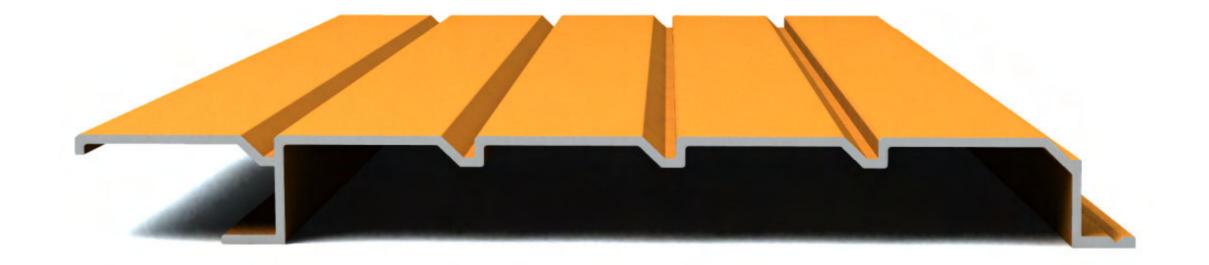

#### CLADDING PROFILES

Our extensive 'off the shelf' range of cladding profile designs provide the perfect metallic finish to any internal wall cladding or external facade design.

The original XLINE profile design provides a classic linear finish and is available in four individual panel heights which compliment each other perfectly. Contemporary dramatic wave designs can be achieved using our concave to convex XWING profile design, alternatively, the wavy contours of our XWAVE and XWAVE 200 profile designs offer an interesting shadow effect.

The grooves or deep recessed joints in our XRAIL, BOX 200 and XBRICK profile designs, provide an array of alternative panel course heights integrated into a larger module panel, aiding a quicker installation. Our dynamic Z225 profile design can add a dazzling feature appearance around window infills or feature band locations.